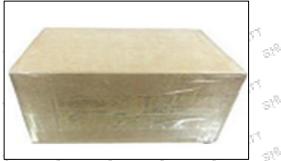

# 3.7.F00RJ02067 Valve Assembly's Packing

1 S -

**Domestic express packaging:** Usually wrapped in waterproof scotch tape, such as picture No.2. International express packaging : Wrapped with waterproof yellow tape After wrapping the black protective film, such as picture No. 3.