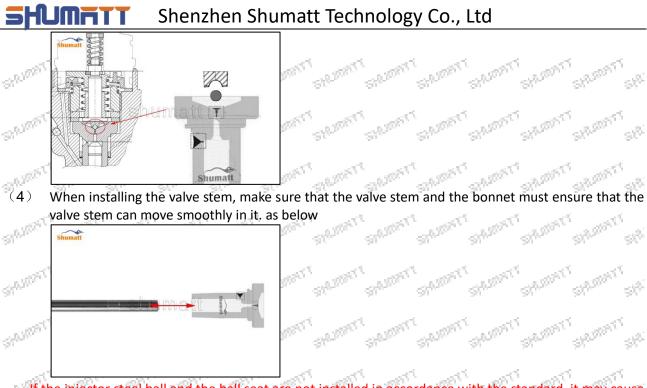

# 2.1.F00RJ02067 Injector Valve Assembly's Installation Precautions

- 510000 make the stains, dust, rust-proof oil oxides, paraffin base, naphthenic base, intermediate base, salt, lead naphthenate, zinc naphthenate, sodium patroloum sufference Clean the injector valve assembly in an ultrasonic cleaner for 3-5 minutes before installation, so as to calcium petroleum sulfonate, tallow diamine trioleate, rosin amine on the surface of the valve assembly fall off. The De De De . S. . C. e0 -
- (2) Use compressed air to clean the cleaning fluid attached to the surface of the valve assembly after cleaning, and clean it up to the standard of use, as below
- (3) When installing the valve stem, make sure that the valve stem and the bonnet must ensure that the  $S_{1}^{mm}$ valve stem can move smoothly in it. as below - 337

and a start a start a

If the injector steel ball and the ball seat are not installed in accordance with the standard, it may cause serious damage to the injector valve assembly