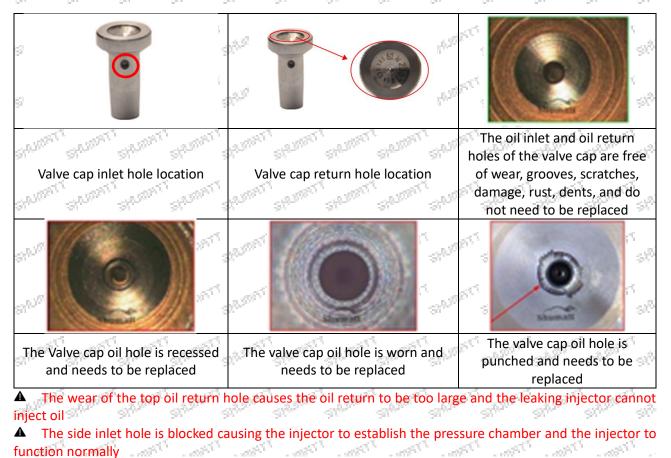

## (1) Valve Cap

Under the microscope, magnify 20 times to check that the oil inlet hole of the valve cap and the oil return hole of the bonnet are not worn, grooved, scratched, damaged, rusted or dented.

# Wear of the cap cavity can cause the injector to work properly when the injector is badly delayed.

(2) Valve Rod

Microscope amplification 20 times, check the valve rod for wear, not smooth surface color, rust

The excessive clearance between the stem wear and the housing and between the cap causes an injector delay

A The valve stem lag will cause the injector to start the solenoid to start, and the oil needle can not return - 51<sup>03</sup> quickly after the nozzle is opened  $\mathcal{A}^{0,2}$ 