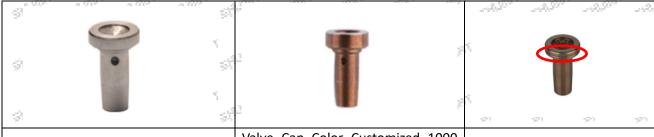

# 1.5.F00RJ02067 Injector Valve Assembly's Customized Service

STR. STR. - 574-5<sup>757</sup> (1) Valve Assembly's Customized Service: Meet the customized needs of OEM manufacturers for shell lettering, logo engraving, injector internal packaging, injector external packaging and labels customized, etc.

Valve Cap Color Customized 1000 Valve Cap Color Customized 1000 pieces (Purple and red color are Valve Cap Groove Customized pieces (White color is optional) optional)

| Valve Cap Lettering、Valve<br>Engraving、Valve Cap Q |                    | e Assembly Box (So<br>optional) | quare is       | Valve Assembly Bo<br>Cylindrical is option | ox<br>nal) |
|----------------------------------------------------|--------------------|---------------------------------|----------------|--------------------------------------------|------------|
| 3                                                  | 517,20075          |                                 | and the second |                                            | ş          |
| 51 <b>(52</b> 3)                                   | 53 <sup>5500</sup> |                                 | 3 harr         |                                            | 9          |