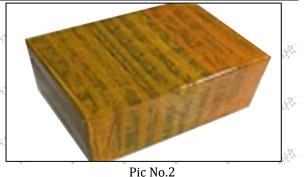

# 3.7.F00RJ02067 Valve Assembly's Packing

1 S -

**Domestic express packaging:** Usually wrapped in waterproof scotch tape, such as picture No.2. International express packaging : Wrapped with waterproof yellow tape After wrapping the black protective film, such as picture No. 3.