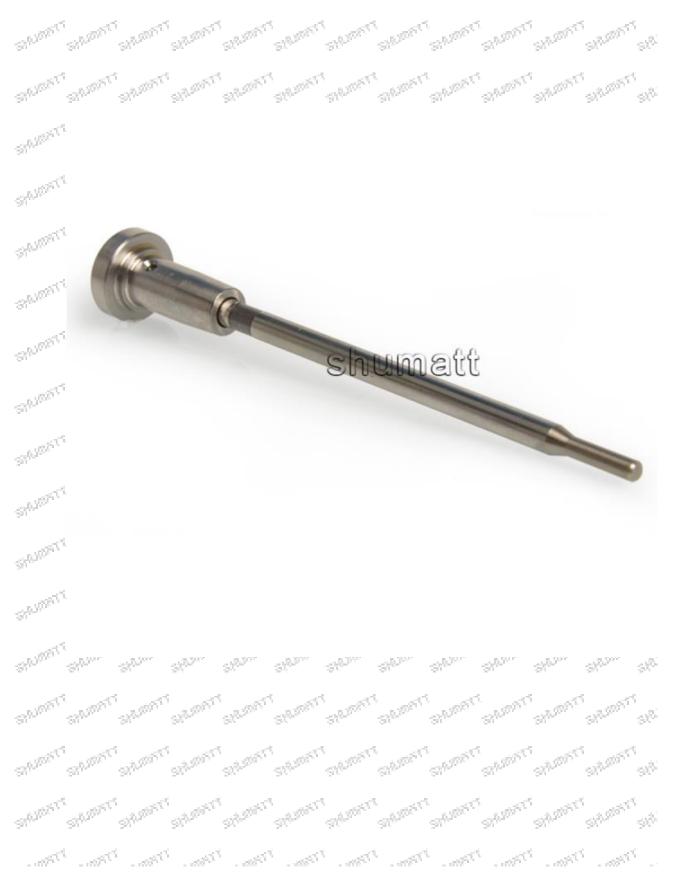

# 1.1.F00RJ02067 Injector Valve Assembly's Basic Information

| Title   | China made brand new fuel injector valve as | sembly F | 00RJ0206 | 57      | 6   |
|---------|---------------------------------------------|----------|----------|---------|-----|
| SKU     | G1S8F00RJ02067                              | Straw.   | St. Mar  | St. Mar | -98 |
| Old SKU | G1F1F00RJ02067/F10000B2BJ                   | 02067    |          |         |     |

1.3.F00RJ02067 Injector Valve Assembly's Specifications and Dimensions Parameters

 $gS^{2}$ 

51

1 N -

175

45%

Valve Assembly Size: 13 cm\*2 cm \*2 cm

Valve Assembly Box Size: 14 cm \*3 cm \*3 cm

Valve Assembly Packing Size: 31 cm \*12 cm

Valve Assembly Net Weight: 0.03kg

Valve Assembly Gross Weight: 0.03kg

Valve Assembly Quality: China Made Brand New Injector Valve Assembly Valve Assembly MOQ: 4 PCS