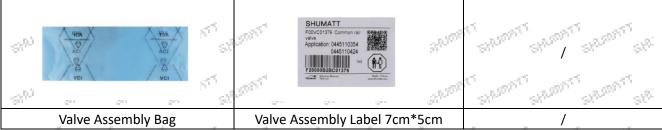

# 1.6.F00RJ02067 Injector Valve Assembly's Packing List

| (1) Valve                               | Assembly's spare parts list                                      | and a start a start as the                             | RE' ANT ANT ANT ANT A                                            |
|-----------------------------------------|------------------------------------------------------------------|--------------------------------------------------------|------------------------------------------------------------------|
| Serial Serial Number                    | 1                                                                | 2                                                      | 3 3 3 3 3 3 3 3 3 3 3 3 3 3 3 3 3 3 3                            |
| ್ವಗ್ <sup>ರಿಗನ್, </sup> ್ವಗ್ರಿ<br>Image | anti anti anti anti anti anti anti anti                          | SPACE STATE                                            | 51 <sup>-</sup> 51 - <sup>51</sup> 51 <sup>0</sup>               |
| States and                              | and and a                                                        | att are are att                                        |                                                                  |
| Name                                    | Injector Valve Assembly                                          | Valve Assembly Anti-rust<br>Paper                      | Valve Assembly Box(Square<br>is optional )                       |
| Description                             | Valve Assembly Part Number<br>F00RJ02067                         | Prevent the valve assembly from rusting                | Protect the valve assembly<br>from being damaged by<br>colliding |
| Serial Serial Number                    | 31 3 <b>4</b> 31 4                                               | s <sup>ee -</sup> 5 <sup>see -</sup> s <sup>ee -</sup> | 977 977 977 97                                                   |
| SALIDATT SAL<br>Image<br>SALIDATT SAL   |                                                                  |                                                        | 877 SHADALL SHADALL SHADALL SH<br>877 SHADALL SHADALL SHADALL SH |
| Namé<br>                                | Valve Assembly Box<br>(Cylindrical is optional)                  | VCI Anti-rust Bag                                      | AT AND A AND AND AND AND AND AND AND AND A                       |
| Description                             | Protect the valve assembly<br>from being damaged by<br>colliding | Prevent the valve assembly from rusting                |                                                                  |