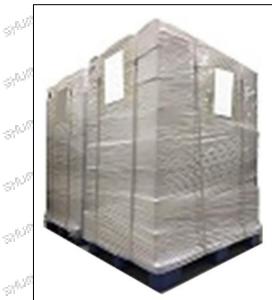

Pallet Shipping: Use fumigation free and recycling trays that meet export requirements, and use white wrapping protective film to wrap and bind with cable ties for the outside, such as picture No. 4,  $S^{(2)}$ Also, the products can be packaged according to customers' requirements.